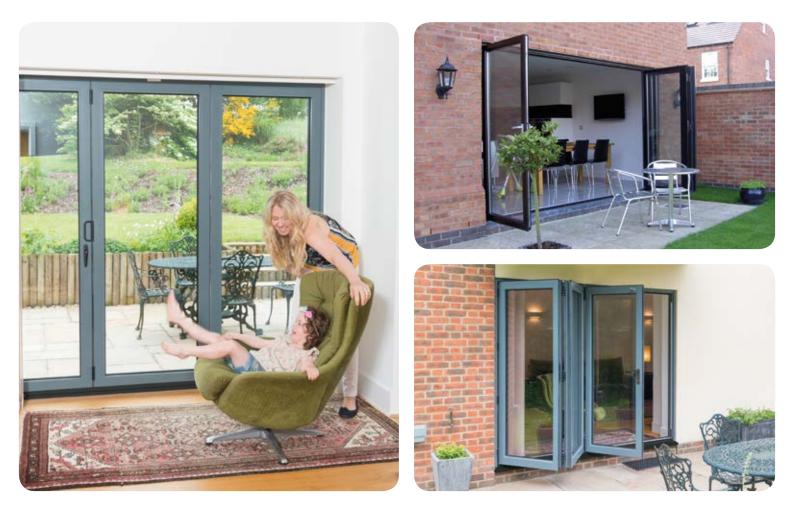

## Aluminium Bi-Fold Doors Innovative and Visually Stunning

# The stylish, secure and versatile solution to transform your home

It's not just about beauty. The aluminium bi-fold doors utilise industry leading technology that gives you – and your home – the absolute cutting edge in looks, weathering, and security. Our bi-fold doors are the full package – excellence both inside and out.

### Modern designs for modern times – the absolute latest in purpose design using high performing materials.

Whether it's a drizzly winter's evening or a July heatwave, the bi-fold doors will keep you comfortable, while saving money on your energy bills. Every inch of the door, from the frame through to the glass pane, is designed to maximise efficiency, and ensure that your home lets in natural light, without letting heat escape.

Our aluminium bi-fold doors combine the very best materials with high performing double and triple glazed glass units for the complete energy efficient solution.

"Bi-fold doors are the perfect way to transform your living space"