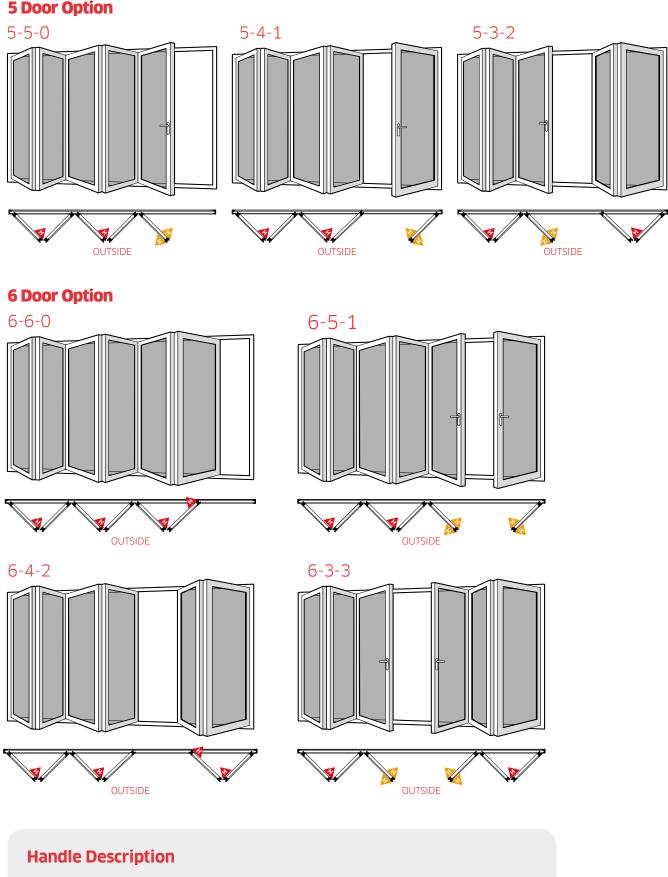

#### **5 Door Option**

H Internal Handle

See Hardware Options for more handle style and colours.

Internal and External Full Back Plate Door Handle

H