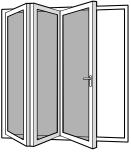

cking and latch for all master doors. The security doesn't compromise the bi-fold doors' sleek design though – all the locking systems are enclosed within the PVCu/aluminium casing, maintaining the pleasant aesthetic and keeping the mechanism away from interference. All hardware is approved as Secured By Design, offering peace of mind and safety for you and your home.

#### Security Features

- Shootbolt locking for all doors
- 3 hook locking to master door
- One piece keeps
- Rollers protected within outer frame
- All manufactured hardware achieves Secure By Design



"All hardware is approved as Secured By Design, offering peace of mind and safety for you and your home."

## PVCu & Aluminium Bi-Fold Door **Style Options**

#### **2 Door Option**





#### **4 Door Option**

4-4-0









OUTSIDE







# Bi-Fold Door Sizes The table to the right gives minimum and maximum size limitations for each Bi-Fold Door style. Door Styles 2-20, 2-20, 2-21, 4-40, 4-21, 4-2-2, 5-5-0, 5-41, 5-2-2, 6-6

|               |      | 2-2-0 | 3-3-0 | 3-2-1 | 4-4-0 | 4-3-1 | 4-2-2 | 5-5-0 | 5-4-1 | 5-3-2 | 6-6-0 | 6-5-1 | 6-4-2 | 6-3-3 |
|---------------|------|-------|-------|-------|-------|-------|-------|-------|-------|-------|-------|-------|-------|-------|
| Width<br>(mm) | Min. | 1790  | 1790  | 1854  | 3416  | 2352  | 3478  | 2914  | 2978  | 2978  | 5038  | 3476  | 5098  | 3476  |
|               | Max. | 2466  | 3738  | 3618  | 4761  | 4952  | 4824  | 6164  | 5913  | 5913  | 5855  | 6176  | 5926  | 6176  |
|               |      |       |       |       |       |       |       | 1