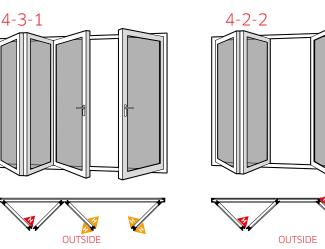

for all master doors. The security doesn't compromise the bi-fold doors' sleek design though – all the locking systems are enclosed within the PVCu/aluminium casing, maintaining the pleasant aesthetic and keeping the mechanism away from interference. All hardware is approved as Secured By Design, offering peace of mind and safety for you and your home.

#### Security Features

- Shootbolt locking for all doors
- 3 hook locking to master door
- One piece keeps
- Rollers protected within outer frame
- All manufactured hardware achieves Secure By Design



"All hardware is approved as Secured By Design, offering peace of mind and safety for you and your home."

## PVCu & Aluminium Bi-Fold Door **Style Options**

#### **2 Door Option**





#### **4 Door Option**

4-4-0









OUTSIDE







# Bi-Fold Door Sizes The table to the right gives minimum and maximum size limitations for each Bi-Fold Door style. Door Styles 2-20, 2-20, 2-21, 4-40, 4-21, 4-2-2, 5-5-0, 5-41, 5-2-2, 6-6

|               |      | 2-2-0 | 3-3-0 | 3-2-1 | 4-4-0 | 4-3-1 | 4-2-2 | 5-5-0 | 5-4-1 | 5-3-2 | 6-6-0 | 6-5-1 | 6-4-2 | 6-3-3 |
|---------------|------|-------|-------|-------|-------|-------|-------|-------|-------|-------|-------|-------|-------|-------|
| Width<br>(mm) | Min. | 1790  | 1790  | 1854  | 3416  | 2352  | 3478  | 2914  | 2978  | 2978  | 5038  | 3476  | 5098  | 3476  |
|               | Max. | 2466  | 3738  | 3618  | 4761  | 4952  | 4824  | 6164  | 5913  | 5913  | 5855  | 6176  | 5926  | 6176  |
|               |      |       |       |       |       |       |       | 1     | 1     | 1