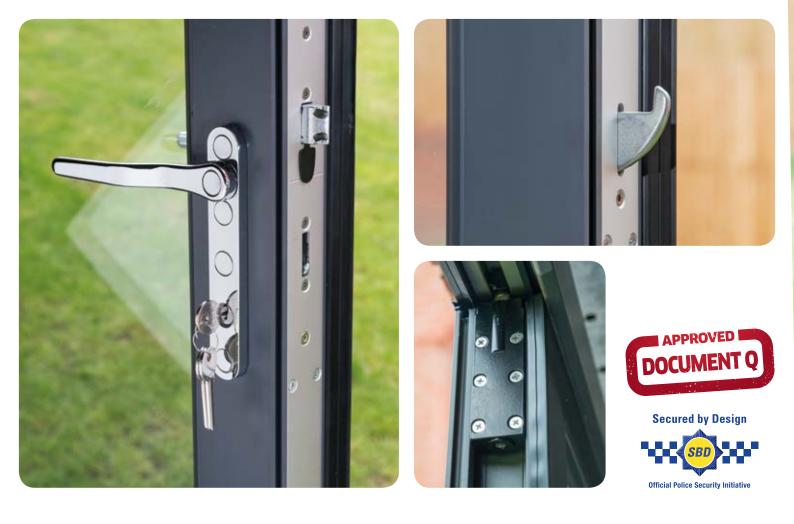

## High Security **Performance**

Nothing matters more to a homeowner than security. Using the latest technology, the bi-fold doors ensure that you and your family's safety is never in question.

#### Peace of Mind

6

All of our doors use shootbolt locking features, with 3 hook locking and latch for all master doors. The security doesn't compromise the bi-fold doors' sleek design though – all the locking systems are enclosed within the PVCu/aluminium casing, maintaining the pleasant aesthetic and keeping the mechanism away from interference. All hardware is approved as Secured By Design, offering peace of mind and safety for you and your home.

#### Security Features

- Shootbolt locking for all doors
- 3 hook locking to master door
- One piece keeps
- Rollers protected within outer frame
- All manufactured hardware achieves Secure By Design

"All hardware is approved as Secured By Design, offering peace of mind and safety for you and your home."