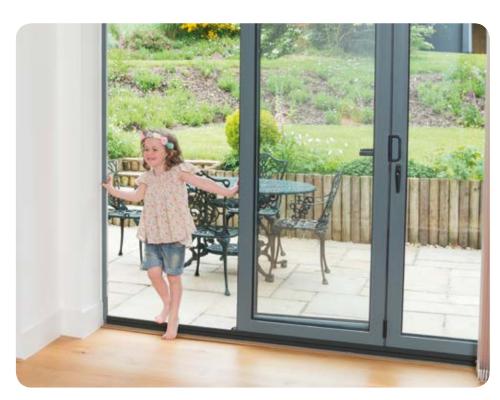

Create Your Perfect

Home

Sleek Style, Solid Design

"Bi-fold doors are the perfect way to bring sunlight and warmth into your home."

## PVCu Bi-Fold Doors Sleek Style, Solid Design

Bi-folding doors glide open to seamlessly join inside and outside space.

Flood any room with natural light and, in just a couple of seconds, open up for extra space and the feel of a cool summer breeze.

The addition of a bi-fold door can completely transform a living space – their flexible nature mean they can be fully opened, partially opened, or totally closed depending on the space available and, naturally, on what the weather's like. Versatile and aesthetically pleasing, our bi-fold doors are the perfect replacement for existing patio or French doors to flood any room with natural light.