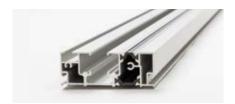

#### Low Threshold

30mm high, our low threshold provides a minimal height while maintaining performance.

#### **Standard Storm Threshold**

Our standard threshold, offering exceptional weather performance with a 52mm upstand.