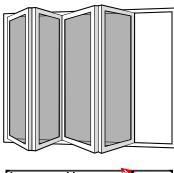

## PVCu Bi-Fold Doors Sleek Style, Solid Design

Bi-folding doors glide open to seamlessly join inside and outside space.

Flood any room with natural light and, in just a couple of seconds, open up for extra space and the feel of a cool summer breeze.

The addition of a bi-fold door can completely transform a living space – their flexible nature mean they can be fully opened, partially opened, or totally closed depending on the space available and, naturally, on what the weather's like. Versatile and aesthetically pleasing, our bi-fold doors are the perfect replacement for existing patio or French doors to flood any room with natural light.