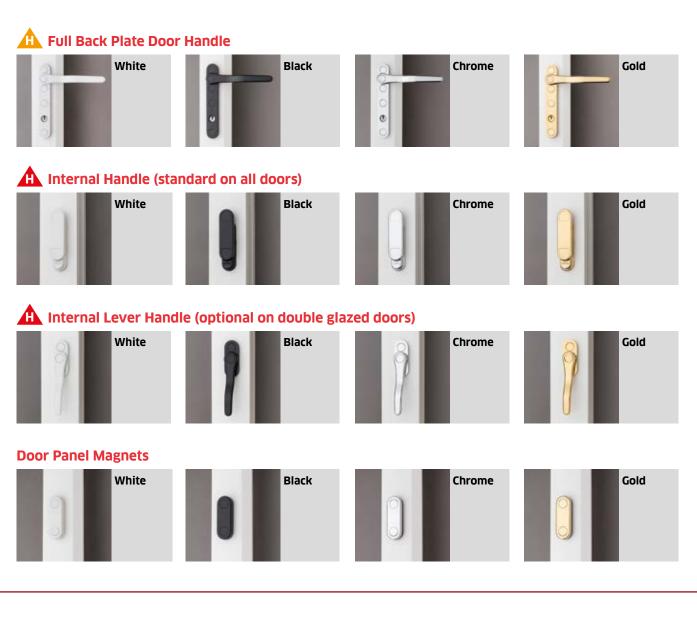

## **Hardware Options**

No matter what configuration you decide on, we have a range of suited hardware for you.

All options have the hinges in line with the gasket. Whatever style you've decided on for your home, there's a perfect option waiting for you.

#### **5 Door Option**

H Internal Handle

See Hardware Options for more handle style and colours.

Internal and External Full Back Plate Door Handle

H