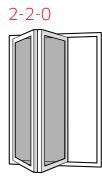

#### **2 Door Option**

# Bi-Fold Door Sizes The table to the right gives minimum and maximum size limitations for each Bi-Fold Door style. Door Styles 2-20, 2-20, 2-21, 4-40, 4-21, 4-2-2, 5-5-0, 5-41, 5-2-2, 6-6

|               |      | 2-2-0 | 3-3-0 | 3-2-1 | 4-4-0 | 4-3-1 | 4-2-2 | 5-5-0 | 5-4-1 | 5-3-2 | 6-6-0 | 6-5-1 | 6-4-2 | 6-3-3 |
|---------------|------|-------|-------|-------|-------|-------|-------|-------|-------|-------|-------|-------|-------|-------|
| Width<br>(mm) | Min. | 1790  | 1790  | 1854  | 3416  | 2352  | 3478  | 2914  | 2978  | 2978  | 5038  | 3476  | 5098  | 3476  |
|               | Max. | 2466  | 3738  | 3618  | 4761  | 4952  | 4824  | 6164  | 5913  | 5913  | 5855  | 6176  | 5926  | 6176  |
|               |      |       |       |       |       |       |       | 1     | 1     | 1     | 1     | 1     | 1     |       |