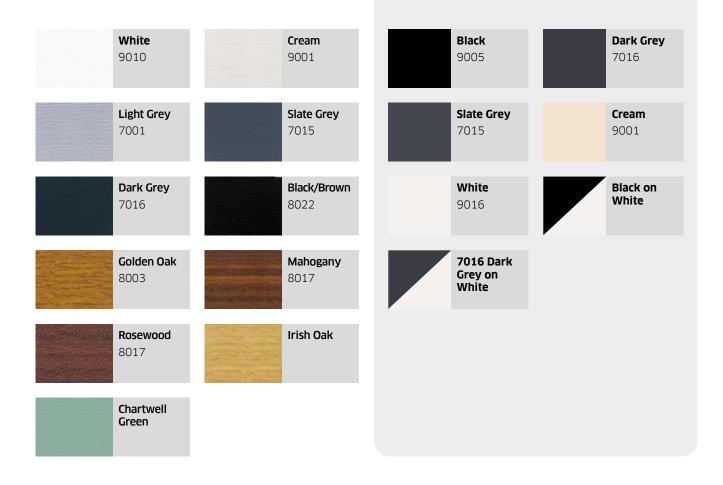

## PVCu

A complete range of solid and woodgrain foils to chose from. All designed to offer a comprehensive range of traditional and contemporary finishes to suit your home and lifestyle. All foil finishes are available on one or both faces of the bi-fold door.

## Aluminium

All designed to offer a comprehensive range of contemporary finishes to suit your home and lifestyle. Both single and dual colour options are available.