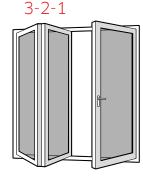

# Bi-Fold Door Sizes The table to the right gives minimum and maximum size limitations for each Bi-Fold Door style. Door Styles 2-20, 2-20, 2-21, 4-40, 4-21, 4-2-2, 5-5-0, 5-41, 5-2-2, 6-6

|               |      | 2-2-0 | 3-3-0 | 3-2-1 | 4-4-0 | 4-3-1 | 4-2-2 | 5-5-0 | 5-4-1 | 5-3-2 | 6-6-0 | 6-5-1 | 6-4-2 | 6-3-3 |
|---------------|------|-------|-------|-------|-------|-------|-------|-------|-------|-------|-------|-------|-------|-------|
| Width<br>(mm) | Min. | 1790  | 1790  | 1854  | 3416  | 2352  | 3478  | 2914  | 2978  | 2978  | 5038  | 3476  | 5098  | 3476  |
|               | Max. | 2466  | 3738  | 3618  | 4761  | 4952  | 4824  | 6164  | 5913  | 5913  | 5855  | 6176  | 5926  | 6176  |
|               |      |       |       |       |       |       |       | 1     | 1     | 1     | 1     | 1     | 1     |       |