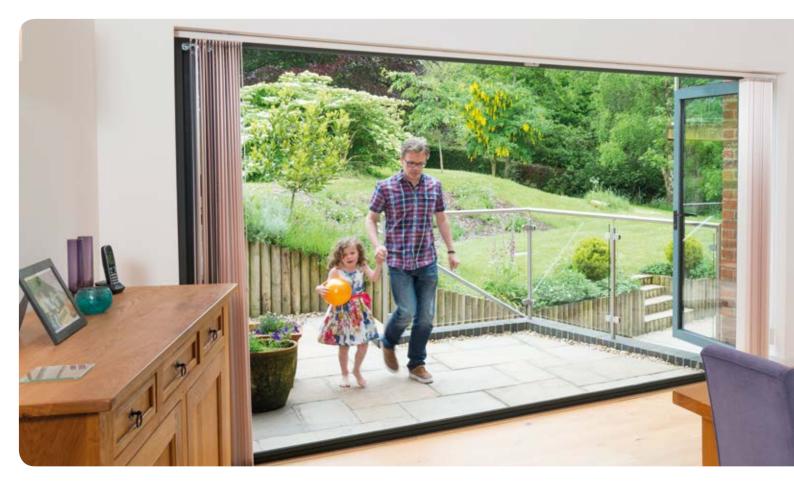

Create Your Perfect

Home

Sleek Style, Solid Design

"Bi-fold doors are the perfect way to bring sunlight and warmth into your home."

## PVCu Bi-Fold Doors Sleek Style, Solid Design

Bi-folding doors glide open to seamlessly join inside and outside space.

Flood any room with natural light and, in just a couple of seconds, open up for extra space and the feel of a cool summer breeze.

The addition of a bi-fold door can completely transform a living space – their flexible nature mean they can be fully opened, partially opened, or totally closed depending on the space available and, naturally, on what the weather's like. Versatile and aesthetically pleasing, our bi-fold doors are the perfect replacement for existing patio or French doors to flood any room with natural light.