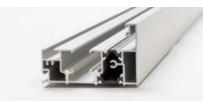

#### **Room Divider**

For seamless joining of two rooms, our room divider is sunken into the floor, letting the door seamlessly join with the rest of the room.

Low threshold available in silver and black anodised finishes.